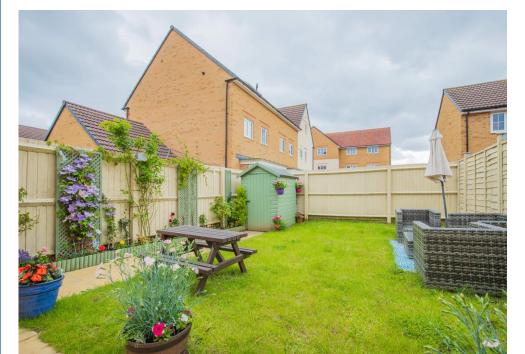

# **REAR ASPECT**

Enjoying a sunny, southerly aspect the garden is mainly laid to lawn with an area of patio laid to paving with borders of plants and shrubs, a wooden storage shed, side pedestrian access gate to the front aspect, all enclosed by boundary fencing