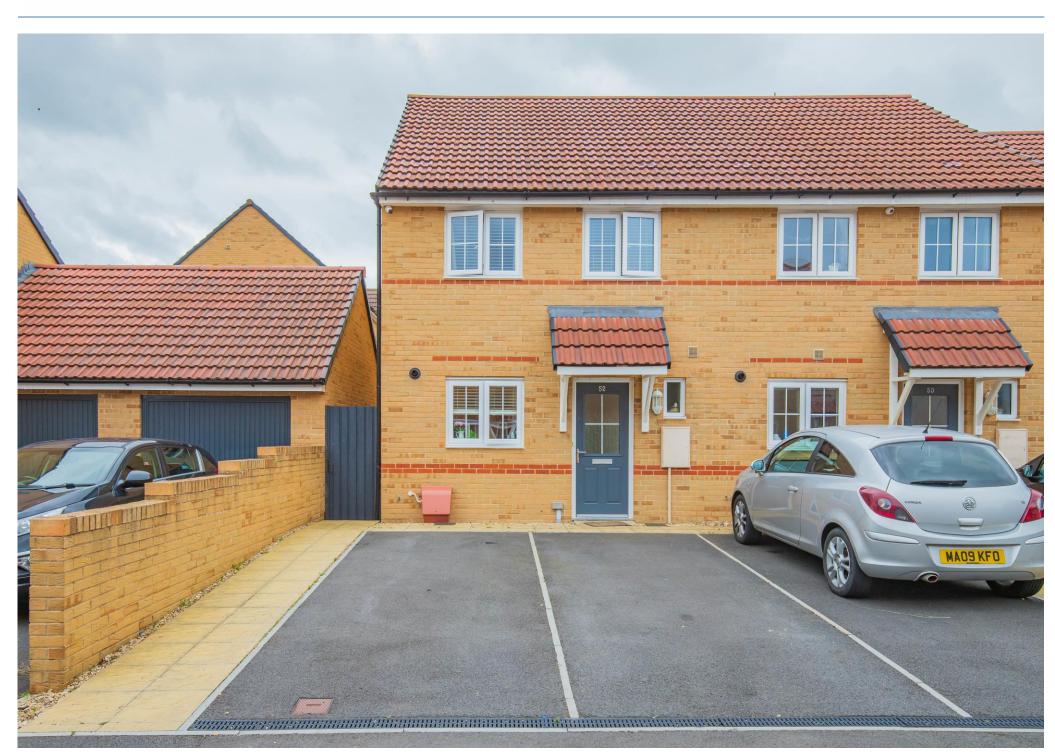

# 52 Skylark Drive Bristol, BS31 2FS

£339,950

Constructed by messrs Barratt Homes circa 2018, is this three bedroom end of terrace property. Positioned within a quiet cul-de-sac within Bilbie Green, this development sits on the fringes of open countryside whilst being on a short commute to Keynsham high street and train station. Externally the property benefits a delightful south facing garden and off street parking for two vehicles. Internally the property comprises an entrance hallway, downstairs cloakroom, a fitted kitchen with sufficient room for a breakfast table and a spacious lounge / diner with 'French' doors leading to the rear garden. Appointed to the first floor are three bedrooms, an en-suite shower room and a family bathroom. A lovely family home worthy of an early viewing.

### FRONT ASPECT

Off street parking for two vehicles, side pedestrian access gate leading to the rear garden