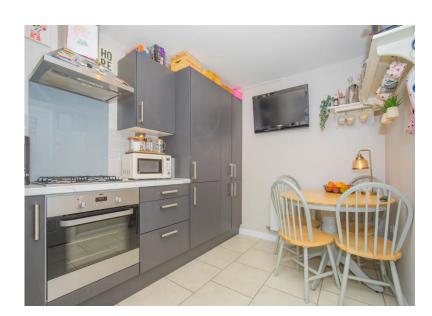

### KITCHEN / BREAKFAST ROOM 12' 2" x 8' 2" (3.72m x 2.50m)

A selection of matching wall and base units with roll top work surfaces over, stainless steel sink and drainer unit with mixer taps over, tiled splash backs, integrated oven and gas hob with glass splash back and extractor hood over, further integrated appliances include a fridge / freezer, washing machine and slimline dishwasher, double glazed window to the front aspect, radiator