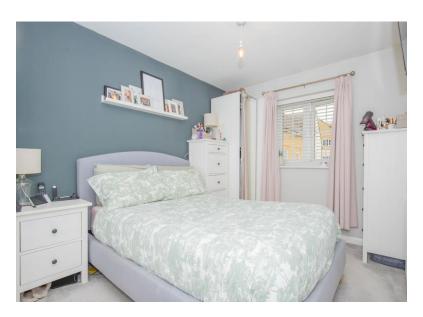

# BEDROOM ONE 11' 11" x 8' 6" (3.62m x 2.60m)

Double glazed window to the rear aspect, radiator, door to the en-suite

### BEDROOM TWO 10' 3" x 8' 6" (3.12m x 2.60m)

Double glazed window to the front aspect, radiator

# BEDROOM THREE 9' 0" x 6' 4" (2.75m x 1.92m)

Double glazed window to the rear aspect, radiatior