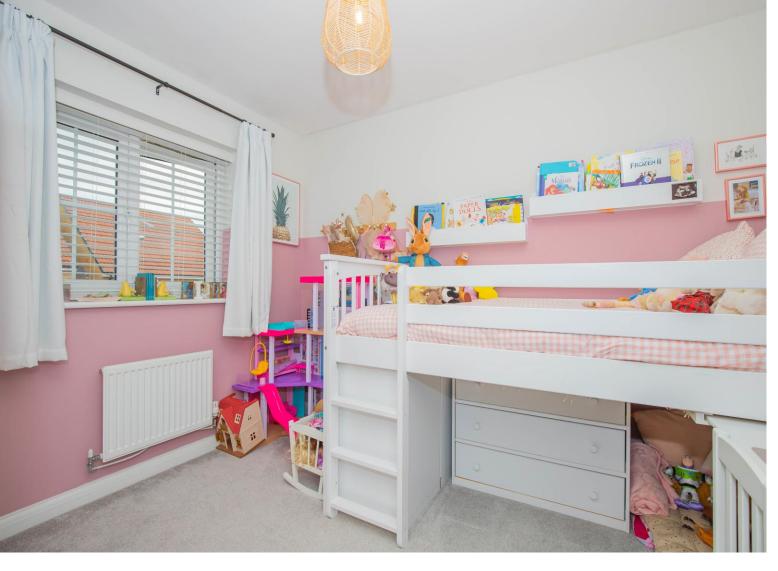

### BEDROOM TWO 10' 3" x 8' 6" (3.12m x 2.60m)

Double glazed window to the front aspect, radiator

# BEDROOM THREE 9' 0" x 6' 4" (2.75m x 1.92m)

Double glazed window to the rear aspect, radiatior