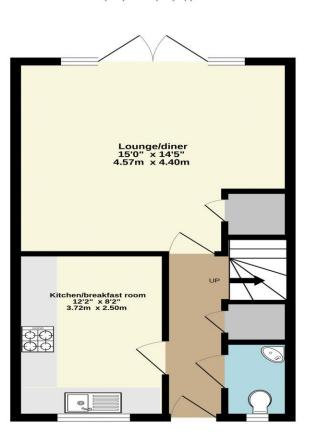

# **ENTRANCE HALLWAY**

Composite entrance door to the front aspect, stairs leading to the first floor, radiator, storage cupboard, doors to rooms

### CLOAKROOM

A two piece white suite comprising a low level wc and wash hand basin, tiled walls to wet areas, radiator, obscure double glazed window to the front aspect

### KITCHEN / BREAKFAST ROOM 12' 2" x 8' 2" (3.72m x 2.50m)

A selection of matching wall and base units with roll top work surfaces over, stainless steel sink and drainer unit with mixer taps over, tiled splash backs, integrated oven and gas hob with glass splash back and extractor hood over, further integrated appliances include a fridge / freezer, washing machine and slimline dishwasher, double glazed window to the front aspect, radiator

# LOUNGE / DINER 15' 0" x 14' 5" (4.57m x 4.40m)

Double glazed 'French' doors with matching side panel windows to the rear aspect, two radiators, under stairs storage cupboard

Ground Floor 404 sq.ft. (37.5 sq.m.) approx.

1st Floor 404 sq.ft. (37.5 sq.m.) approx.