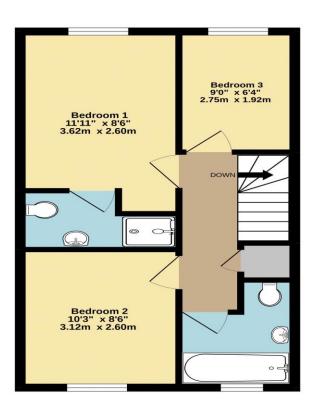

### FIRST FLOOR LANDING

Stairs leading from the ground floor, loft hatch, storage cupboard, doors to rooms

# BEDROOM ONE 11' 11" x 8' 6" (3.62m x 2.60m)

Double glazed window to the rear aspect, radiator, door to the en-suite

### **EN-SUITE**

A three piece white suite comprising a low level wc, wash hand basin and shower enclosure, tiled walls to wet areas, radiator, extractor fan

### BEDROOM TWO 10' 3" x 8' 6" (3.12m x 2.60m)

Double glazed window to the front aspect, radiator

# BEDROOM THREE 9' 0" x 6' 4" (2.75m x 1.92m)

Double glazed window to the rear aspect, radiatior

### **BATHROOM**

A three piece white suite comprising a low level wc, wash hand basin and panelled bath, tiled walls to wet areas, radiator, obscure double glazed window to the front aspect

Ground Floor 404 sq.ft. (37.5 sq.m.) approx.

1st Floor 404 sq.ft. (37.5 sq.m.) approx.