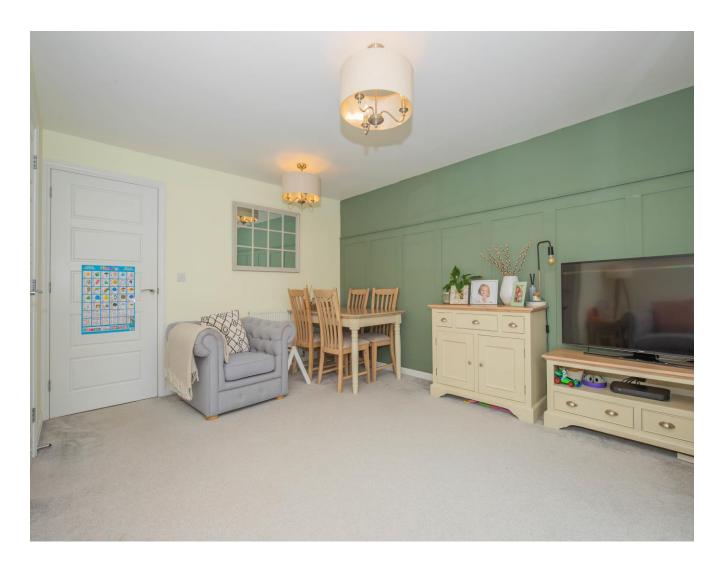

# LOUNGE / DINER 15' 0" x 14' 5" (4.57m x 4.40m)

Double glazed 'French' doors with matching side panel windows to the rear aspect, two radiators, under stairs storage cupboard