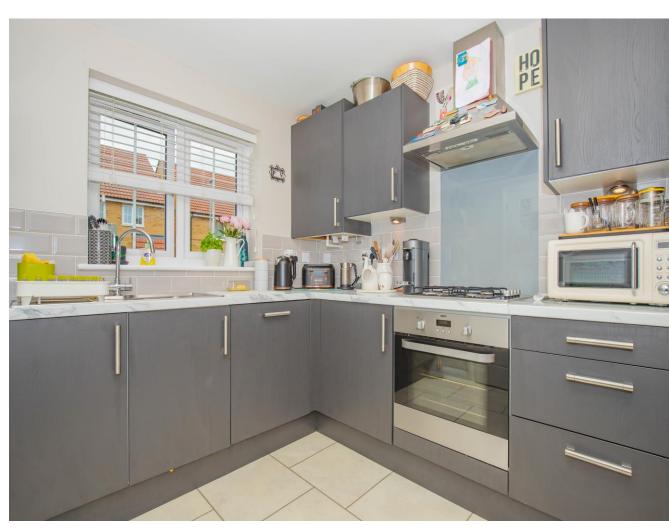

### KITCHEN / BREAKFAST ROOM 12' 2" x 8' 2" (3.72m x 2.50m)

A selection of matching wall and base units with roll top work surfaces over, stainless steel sink and drainer unit with mixer taps over, tiled splash backs, integrated oven and gas hob with glass splash back and extractor hood over, further integrated appliances include a fridge / freezer, washing machine and slimline dishwasher, double glazed window to the front aspect, radiator