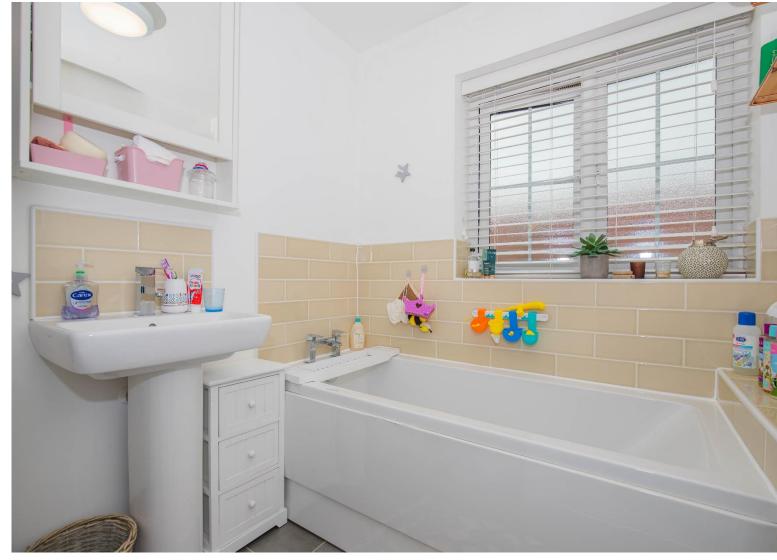

### **BATHROOM**

A three piece white suite comprising a low level wc, wash hand basin and panelled bath, tiled walls to wet areas, radiator, obscure double glazed window to the front aspect